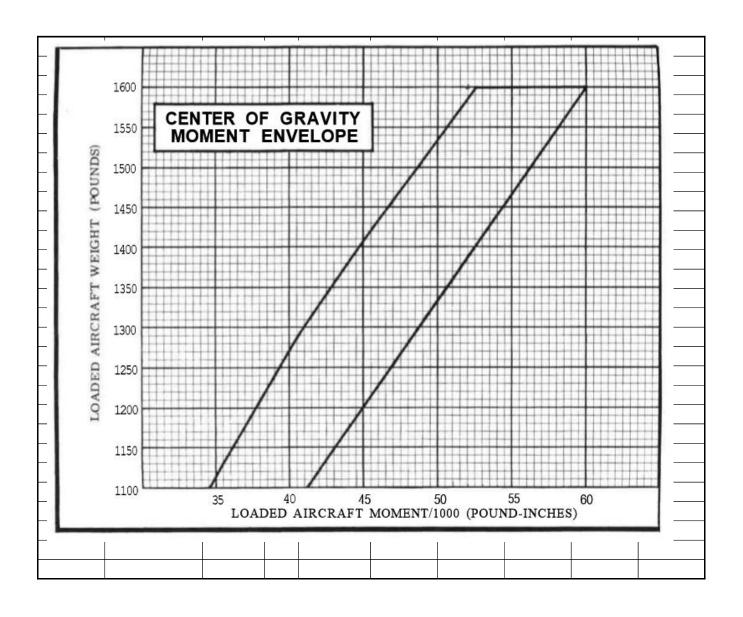

|                 |                   |         |       | Weight & B | Weight & Balance Work Sheet C-150 (Tweety) |                        |          |             |              |              |
|-----------------|-------------------|---------|-------|------------|--------------------------------------------|------------------------|----------|-------------|--------------|--------------|
|                 |                   |         |       |            |                                            |                        |          |             |              |              |
|                 |                   |         |       |            |                                            |                        |          |             |              |              |
|                 |                   |         |       |            |                                            |                        |          |             |              |              |
| oil             | 7.5               | lbs/gal |       |            |                                            |                        |          |             |              |              |
| fuel            | 6                 | lbs/gal |       |            |                                            |                        |          |             |              |              |
| Weight x        | Arm = Moment      |         |       | Datum line | is e                                       | ngine fir              | ewall    |             |              |              |
|                 |                   |         |       | Weight     |                                            |                        |          |             |              |              |
| Dry weigh       | ⊥<br>t of plane   |         |       | 1092.0     |                                            |                        |          |             |              |              |
| Fuel (unusable) |                   | 3.5     | gal   |            | inc                                        | luded in               | empty we | ight        |              |              |
| •               | il (with filter)  |         |       |            |                                            | cluded in empty weight |          |             |              |              |
| (               | ,                 | 7       | -135  |            |                                            | <b>.</b>               |          | J           |              |              |
|                 |                   | Amount  |       | Weight     | Х                                          | Arm =                  | Moment   |             |              |              |
| Empty We        | ight              |         |       | 1126.1     |                                            | 33.6                   | 37838    | Includes ur | nusable fue  | l + full oil |
| Pilot           |                   |         |       | 0.0        |                                            | 37.0                   | 0.0      | (center sea | at position) |              |
| Co-Pilot        |                   |         |       | 0.0        |                                            | 37.0                   | 0.0      | (center sea | at position) |              |
| Baggage (a      | area 1)           |         |       | 0.0        |                                            | 64.0                   | 0.0      |             |              |              |
| Baggage (a      | area 2)           |         |       | 0.0        |                                            | 84.0                   | 0.0      |             |              |              |
| Fuel week       | o (may 22 F call) | 145     |       | 87.0       |                                            | 40.0                   | 2400.0   | 10 cal tata | I - 14 F     | hla          |
| Fuel-usabl      | e (max 22.5 gal)  | 14.5    | gai   | 87.0       |                                            | 40.0                   | 3480.0   | 18 gai tota | l = 14.5 usa | bie          |
| Fuel (Start     | :/Taxie/Runup)    | 2       | gal   | 12.0       |                                            | 40.0                   | 480.0    | (subtract)  |              |              |
| Take off W      | Veight            |         |       | 1201.1     |                                            | 34.0                   | 40837.8  |             |              |              |
|                 |                   |         |       |            |                                            |                        | 40.8     | divided/10  | 00           |              |
| Fuel Burn       | /1 hr\            |         | aal   | 36.0       |                                            | 40.0                   | 1440.0   | (subtract)  |              |              |
|                 | ·                 | 0       | gal   |            |                                            |                        |          | (Subtract)  |              |              |
| Landing W       | reignt            |         |       | 1165.1     |                                            | 33.8                   |          | divided/10  | 100          |              |
|                 |                   |         |       |            |                                            |                        | 39.4     | divided/10  |              |              |
|                 |                   |         | _     |            |                                            |                        |          |             |              |              |
|                 |                   |         | [Scro | ll Down]   |                                            |                        |          |             |              |              |